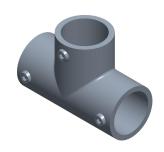

0.50

COMPONENT

Three-Socket Tee

## 4NXT8

Structural Pipe Fitting: Tee, 1 1/4 in For Pipe Size, For 1 5/8 in Actual Pipe Outer Dia, Cast Iron INCH
SHEET

1 of 1