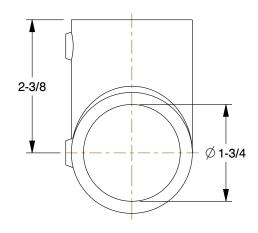

0.50

COMPONENT

Three-Socket Tee

## 4NXT8

Structural Pipe Fitting: Tee, 1 1/4 in For Pipe Size, For 1 5/8 in Actual Pipe Outer Dia, Cast Iron INCH
SHEET

1 of 1