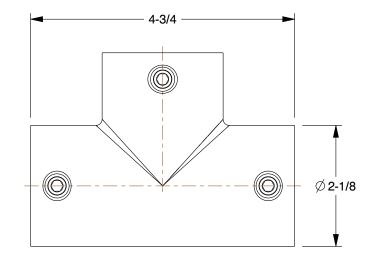

0.50

COMPONENT

Three-Socket Tee

## 4NXT8

Structural Pipe Fitting: Tee, 1 1/4 in For Pipe Size, For 1 5/8 in Actual Pipe Outer Dia, Cast Iron INCH
SHEET

1 of 1