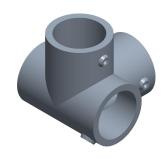

## COMPONENT

Side-Outlet Tee

## 4NXT7

Structural Pipe Fitting: Side Outlet Tee, 1 1/4 in For Pipe Size, For 1 5/8 in Actual Pipe Outer Dia

INCH

SHEET

1 of 1