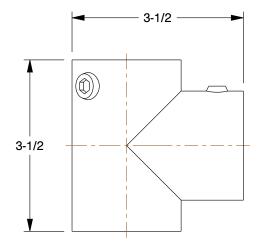

## 4NXT7

Structural Pipe Fitting: Side Outlet Tee, 1 1/4 in For Pipe Size, For 1 5/8 in Actual Pipe Outer Dia

INCH

SHEET

1 of 1