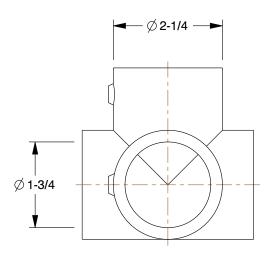

## 4NXT7

Structural Pipe Fitting: Side Outlet Tee, 1 1/4 in For Pipe Size, For 1 5/8 in Actual Pipe Outer Dia

INCH

SHEET

1 of 1