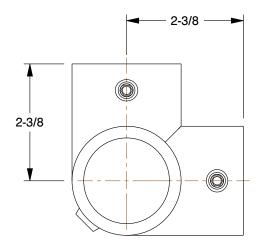

## 4NXT7

Structural Pipe Fitting: Side Outlet Tee, 1 1/4 in For Pipe Size, For 1 5/8 in Actual Pipe Outer Dia

INCH

SHEET

1 of 1