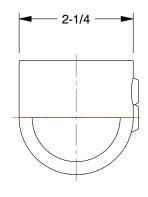

0.52

COMPONENT

Adjustable Side-Outlet Tee

## 4NXT5

Structural Pipe Fitting: Adj Tee, 1 1/4 in For Pipe Size, For 1 5/8 in Actual Pipe Outer Dia, Gray INCH
SHEET

1 of 1