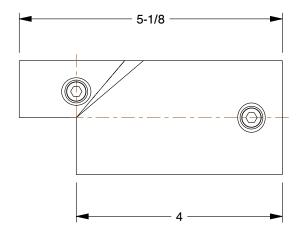

0.52

COMPONENT

Adjustable Side-Outlet Tee

## 4NXT5

Structural Pipe Fitting: Adj Tee, 1 1/4 in For Pipe Size, For 1 5/8 in Actual Pipe Outer Dia, Gray INCH
SHEET

1 of 1