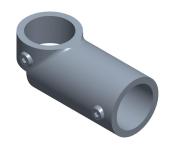

0.52

COMPONENT

Adjustable Side-Outlet Tee

## 4NXT5

Structural Pipe Fitting: Adj Tee, 1 1/4 in For Pipe Size, For 1 5/8 in Actual Pipe Outer Dia, Gray INCH
SHEET

1 of 1