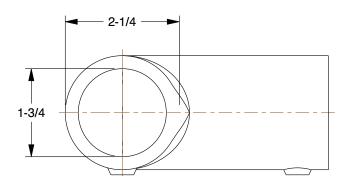

0.52

COMPONENT

Adjustable Side-Outlet Tee

## 4NXT5

Structural Pipe Fitting: Adj Tee, 1 1/4 in For Pipe Size, For 1 5/8 in Actual Pipe Outer Dia, Gray INCH
SHEET

1 of 1