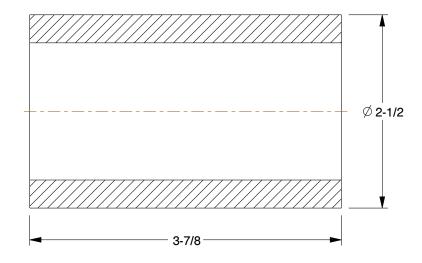

0.87

COMPONENT

Straight Coupling

4NXT3

Structural Pipe Fitting: External Coupling, 1 1/4 in For Pipe Size, Cast Iron, 3 7/8 in Overall Lg UNIT
INCH
SHEET
1 of 1