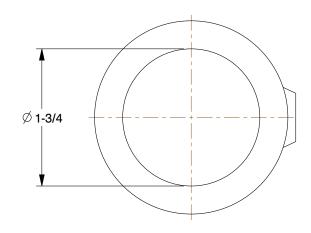

0.87

COMPONENT

Straight Coupling

4NXT3

Structural Pipe Fitting: External Coupling, 1 1/4 in For Pipe Size, Cast Iron, 3 7/8 in Overall Lg UNIT
INCH
SHEET
1 of 1