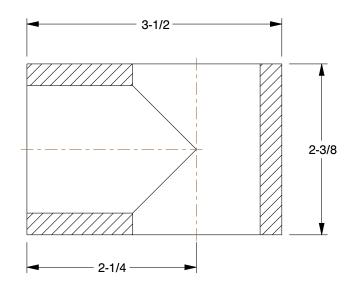

0.79

COMPONENT

Single-Socket Tee

4NXT2

Structural Pipe Fitting: Adj Tee, 1 1/4 in For Pipe Size, For 1 5/8 in Actual Pipe Outer Dia

INCH
SHEET

1 of 1