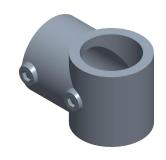

0.79

COMPONENT

Single-Socket Tee

4NXT2

Structural Pipe Fitting: Adj Tee, 1 1/4 in For Pipe Size, For 1 5/8 in Actual Pipe Outer Dia

INCH
SHEET

1 of 1