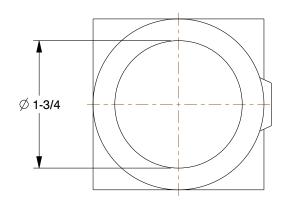

0.79

COMPONENT

Single-Socket Tee

4NXT2

Structural Pipe Fitting: Adj Tee, 1 1/4 in For Pipe Size, For 1 5/8 in Actual Pipe Outer Dia

INCH
SHEET

1 of 1