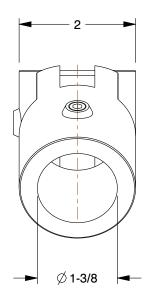

## 4NXT1

Structural Pipe Fitting: Adj Tee, 1 in For Pipe Size, For 1 3/8 in Actual Pipe Outer Dia, Cast Iron INCH
SHEET

1 of 1