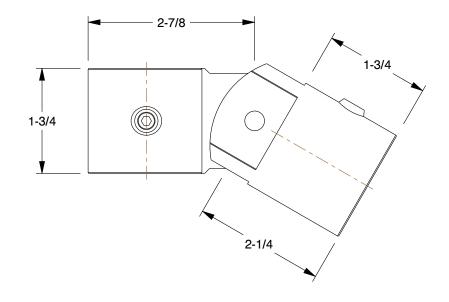

## 4NXT1

Structural Pipe Fitting: Adj Tee, 1 in For Pipe Size, For 1 3/8 in Actual Pipe Outer Dia, Cast Iron INCH
SHEET

1 of 1