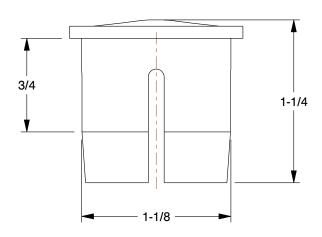

4NXR9

COMPONENT

Structural Pipe Fitting: Plug, 1 in For Pipe Siz For 1 3/8 in Actual Pipe Outer Dia, Plastic

| Slip-On Plug                  |        |
|-------------------------------|--------|
|                               | UNIT   |
| or Pipe Size,<br>Dia, Plastic | INCH   |
|                               | SHEET  |
|                               | 1 of 1 |