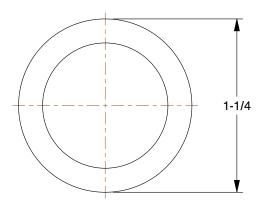

4NXR9

COMPONENT

Structural Pipe Fitting: Plug, 1 in For Pipe Siz For 1 3/8 in Actual Pipe Outer Dia, Plastic

| Slip-On Plug                  |        |
|-------------------------------|--------|
|                               | UNIT   |
| or Pipe Size,<br>Dia, Plastic | INCH   |
|                               | SHEET  |
|                               | 1 of 1 |