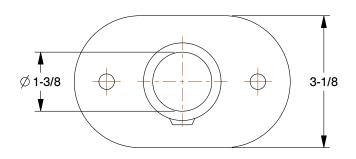

COMPONENT

Railing Base Flange

## 4NXR7

Structural Pipe Fitting: Base Flange, 1 in For Pipe Size, For 1 3/8 in Actual Pipe Outer Dia, Base INCH
SHEET

1 of 1