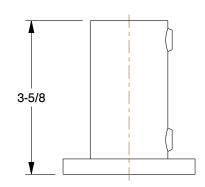

COMPONENT

Railing Base Flange

## 4NXR7

Structural Pipe Fitting: Base Flange, 1 in For Pipe Size, For 1 3/8 in Actual Pipe Outer Dia, Base INCH
SHEET

1 of 1