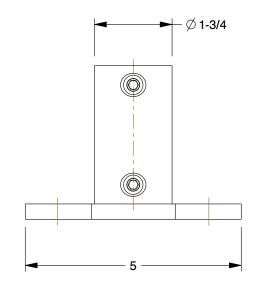

COMPONENT

Railing Base Flange

## 4NXR7

Structural Pipe Fitting: Base Flange, 1 in For Pipe Size, For 1 3/8 in Actual Pipe Outer Dia, Base INCH
SHEET

1 of 1