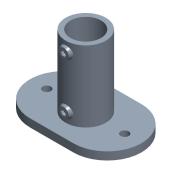

COMPONENT

Railing Base Flange

## 4NXR7

Structural Pipe Fitting: Base Flange, 1 in For Pipe Size, For 1 3/8 in Actual Pipe Outer Dia, Base INCH
SHEET

1 of 1