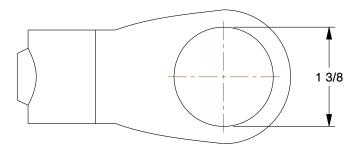

0.25

COMPONENT

Clamp-On Crossover

4NXR5

Structural Pipe Fitting: Tee, 1 in For Pipe Size, For 1 3/8 in Actual Pipe Outer Dia, Cast Iron

INCH
SHEET

1 of 1