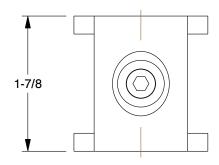

0.25

COMPONENT

Clamp-On Crossover

4NXR5

Structural Pipe Fitting: Tee, 1 in For Pipe Size, For 1 3/8 in Actual Pipe Outer Dia, Cast Iron

INCH
SHEET

1 of 1