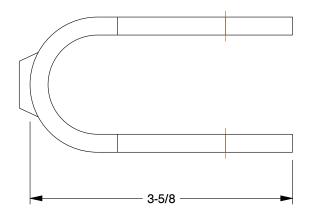

0.25

COMPONENT

Clamp-On Crossover

4NXR5

Structural Pipe Fitting: Tee, 1 in For Pipe Size, For 1 3/8 in Actual Pipe Outer Dia, Cast Iron

INCH
SHEET

1 of 1