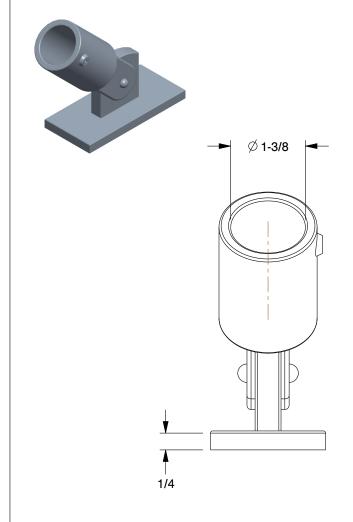

0.19

COMPONENT

Structural Pipe Fitti Size, For 1 3/8

|                                                             | Current lange                 |        |
|-------------------------------------------------------------|-------------------------------|--------|
| NXR4                                                        |                               | UNIT   |
|                                                             |                               | INCH   |
| ting: Adj Flange, 1 in For Pi<br>8 in Actual Pipe Outer Dia | ng: Adj Flange, 1 in For Pipe | SHEET  |
|                                                             | in Actual Pipe Outer Dia      | 1 of 1 |