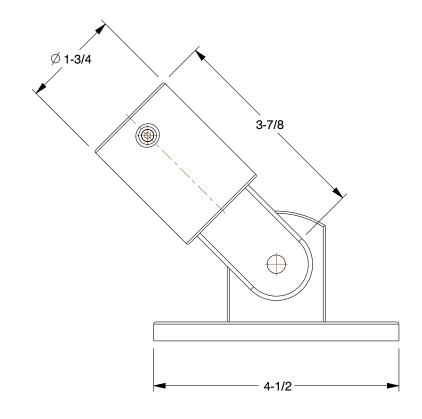

0.19

COMPONENT

Structural Pipe Fitti Size, For 1 3/8

|                                                             | Current lange                 |        |
|-------------------------------------------------------------|-------------------------------|--------|
| NXR4                                                        |                               | UNIT   |
|                                                             |                               | INCH   |
| ting: Adj Flange, 1 in For Pi<br>8 in Actual Pipe Outer Dia | ng: Adj Flange, 1 in For Pipe | SHEET  |
|                                                             | in Actual Pipe Outer Dia      | 1 of 1 |

Swivel Flange