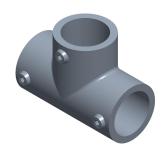

0.50

COMPONENT

Three-Socket Tee

## 4NXR2

Structural Pipe Fitting: Tee, 1 in For Pipe Size, For 1 3/8 in Actual Pipe Outer Dia, Cast Iron

UNIT INCH SHEET

1 of 1