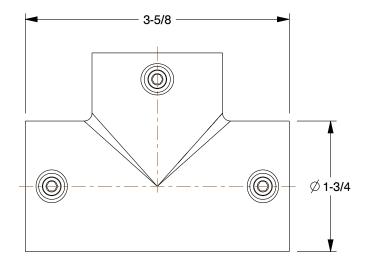

0.50

COMPONENT

Three-Socket Tee

## 4NXR2

Structural Pipe Fitting: Tee, 1 in For Pipe Size, For 1 3/8 in Actual Pipe Outer Dia, Cast Iron

UNIT INCH SHEET

1 of 1