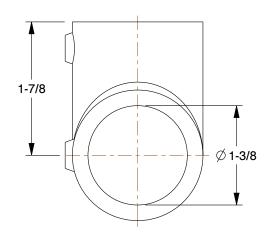

0.50

COMPONENT

Three-Socket Tee

## 4NXR2

Structural Pipe Fitting: Tee, 1 in For Pipe Size, For 1 3/8 in Actual Pipe Outer Dia, Cast Iron

UNIT INCH SHEET

1 of 1