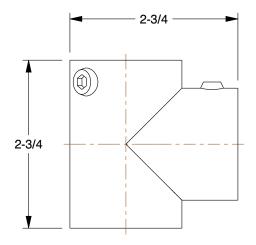

0.25

COMPONENT

Side-Outlet Tee

4NXR1

Structural Pipe Fitting: Side Outlet Tee, 1 in For Pipe Size, For 1 3/8 in Actual Pipe Outer Dia

INCH

SHEET 1 of 1