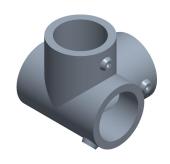

0.25

COMPONENT

Side-Outlet Tee

4NXR1

Structural Pipe Fitting: Side Outlet Tee, 1 in For Pipe Size, For 1 3/8 in Actual Pipe Outer Dia

INCH

SHEET 1 of 1