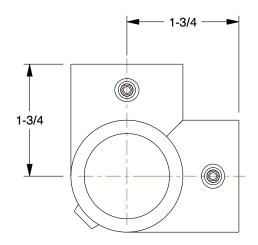

0.25

COMPONENT

Side-Outlet Tee

4NXR1

Structural Pipe Fitting: Side Outlet Tee, 1 in For Pipe Size, For 1 3/8 in Actual Pipe Outer Dia

INCH

SHEET 1 of 1