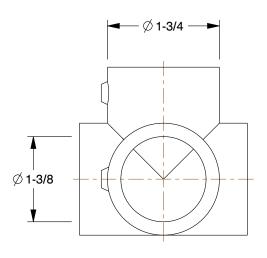

0.25

COMPONENT

Side-Outlet Tee

4NXR1

Structural Pipe Fitting: Side Outlet Tee, 1 in For Pipe Size, For 1 3/8 in Actual Pipe Outer Dia

INCH

SHEET 1 of 1