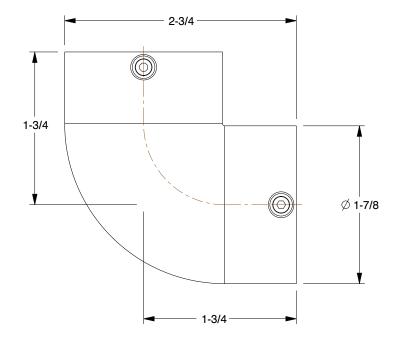

4NXP7

COMPONENT

Structural Pipe Fitting: Elbow, 1 in For Pipe Size, For 1 3/8 in Actual Pipe Outer Dia, Cast Iron

| Elbow             |        |
|-------------------|--------|
| or Pipe<br>r Dia, | UNIT   |
|                   | INCH   |
|                   | SHEET  |
|                   | 1 of 1 |