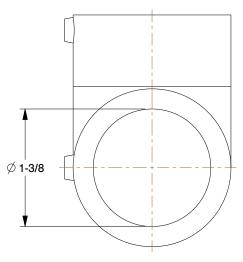

4NXP7

COMPONENT

Structural Pipe Fitting: Elbow, 1 in For Pipe Size, For 1 3/8 in Actual Pipe Outer Dia, Cast Iron

| Elbow             |        |
|-------------------|--------|
| or Pipe<br>r Dia, | UNIT   |
|                   | INCH   |
|                   | SHEET  |
|                   | 1 of 1 |