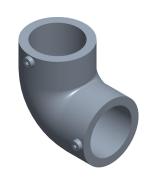

4NXP7

COMPONENT

Structural Pipe Fitting: Elbow, 1 in For Pipe Size, For 1 3/8 in Actual Pipe Outer Dia, Cast Iron

| Elbow             |        |
|-------------------|--------|
| or Pipe<br>r Dia, | UNIT   |
|                   | INCH   |
|                   | SHEET  |
|                   | 1 of 1 |