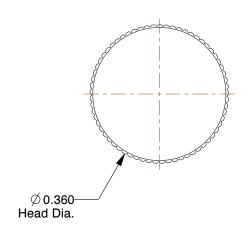

## **NOTES:**

1. MATERIAL: Nylon 2. FINISH: Natural

3. TEMP. RANGE (F): -40 to 185

4. HEAD TYPE: Knurled

100 Grainger Parkway, Lake Forest, Illinois 60045-5201 1-(800) GRAINGER, 1-(800) 472-4643, (847) 535-1000 www.grainger.com

## COMPONENT Thumb Screw

4NHV3

Thumb Screw, knurl, 6-32x3/4 L, PK10

INCH

UNIT

SHEET

1 of 1