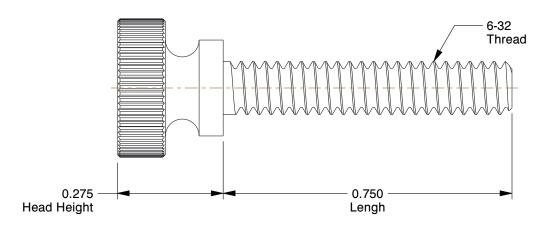

## **NOTES:**

1. MATERIAL: Nylon 2. FINISH: Natural

3. TEMP. RANGE (F): -40 to 185

4. HEAD TYPE: Knurled

100 Grainger Parkway, Lake Forest, Illinois 60045-5201 1-(800) GRAINGER, 1-(800) 472-4643, (847) 535-1000 www.grainger.com

## COMPONENT Thumb Screw

4NHV3

Thumb Screw, knurl, 6-32x3/4 L, PK10

INCH

UNIT

SHEET

1 of 1