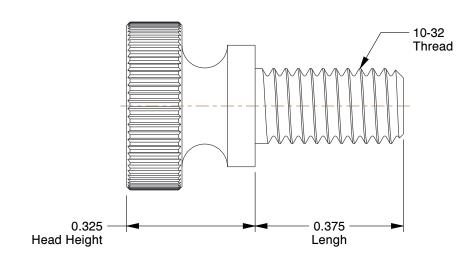

4.12

4NHU3

COMPONENT

Thumb Screw, knurl, 10-32x3/8 L, PK10

UNIT INCH SHEET 1 of 1

Thumb Screw