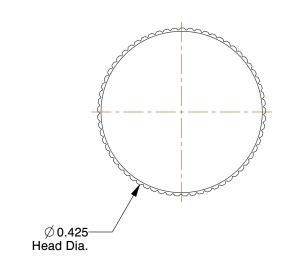

## **NOTES:**

1. MATERIAL : Nylon 2. FINISH: Natural

3. TEMP. RANGE (F): -40 to 185

4. HEAD TYPE: Knurled

100 Grainger Parkway, Lake Forest, Illinois 60045-5201 1-(800) GRAINGER, 1-(800) 472-4643, (847) 535-1000 www.grainger.com