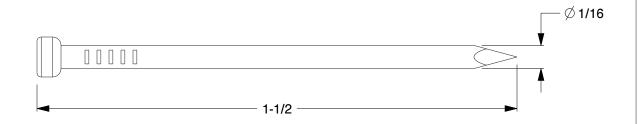

## NOTES:

1. SIZE: 4d

2. HEAD TYPE: Cupped Brad

3. MATERIAL: Steel 4. FINISH: Bright

100 Grainger Parkway, Lake Forest, Illinois 60045-5201 1-(800) GRAINGER, 1-(800) 472-4643, (847) 535-1000 www.grainger.com

3.33

COMPONENT

Finishing Nails

4NFE6

Hardwood Trim Nail,4d,1 1/2,PK570

INCH SHEET

1 of 1

UNIT