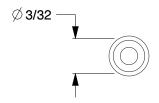

## NOTES:

1. SIZE: 4d

2. HEAD TYPE: Cupped Brad

3. MATERIAL: Steel 4. FINISH: Bright

100 Grainger Parkway, Lake Forest, Illinois 60045-5201 1-(800) GRAINGER, 1-(800) 472-4643, (847) 535-1000 www.grainger.com