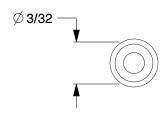

## NOTES:

1. SIZE: 3d

2. HEAD TYPE: Cupped Brad

3. MATERIAL: Steel
4. FINISH: Bright

100 Grainger Parkway, Lake Forest, Illinois 60045-5201 1-(800) GRAINGER, 1-(800) 472-4643, (847) 535-1000 www.grainger.com This file and any associated information and specifications are provided for reference and evaluation purposes only, and is subject to change without notice. Grainger makes no representations, warranties or guarantees as to the appropriateness, accuracy, completeness, or suitability for any purpose, of the file, information or specifications. You are solely responsible for the use of the file, information or specifications.

## 4NFE5

COMPONENT

Hardwood Trim Nail,3d,1 1/4,PK68

| Finishing Nails |        |  |
|-----------------|--------|--|
|                 | UNIT   |  |
| )<br>)          | INCH   |  |
| <b></b>         | SHEET  |  |
| 1/4,PK685       | 1 of 1 |  |