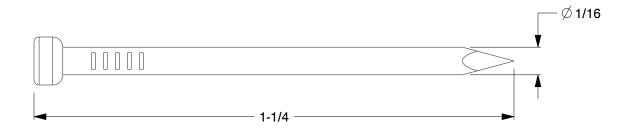

## NOTES:

1. SIZE: 3d

2. HEAD TYPE: Cupped Brad

3. MATERIAL: Steel
4. FINISH: Bright

100 Grainger Parkway, Lake Forest, Illinois 60045-5201 1-(800) GRAINGER, 1-(800) 472-4643, (847) 535-1000 www.grainger.com This file and any associated information and specifications are provided for reference and evaluation purposes only, and is subject to change without notice. Grainger makes no representations, warranties or guarantees as to the appropriateness, accuracy, completeness, or suitability for any purpose, of the file, information or specifications. You are solely responsible for the use of the file, information or specifications.

## 4NFE5

COMPONENT

Hardwood Trim Nail,3d,1 1/4,PK68

| Finishing Nails |        |  |
|-----------------|--------|--|
|                 | UNIT   |  |
| )<br>)          | INCH   |  |
| <b></b>         | SHEET  |  |
| 1/4,PK685       | 1 of 1 |  |