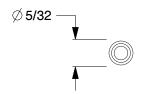

## NOTES:

1. SIZE: 8d

2. HEAD TYPE: Cupped Brad

3. MATERIAL: Steel
4. FINISH: Bright

100 Grainger Parkway, Lake Forest, Illinois 60045-5201 1-(800) GRAINGER, 1-(800) 472-4643, (847) 535-1000 www.grainger.com This file and any associated information and specifications are provided for reference and evaluation purposes only, and is subject to change without notice. Grainger makes no representations, warranties or guarantees as to the appropriateness, accuracy, completeness, or suitability for any purpose, of the file, information or specifications. You are solely responsible for the use of the file, information or specifications.

## 4NFD6

Finish Nail,8d x 2 1/2 In L,PK950

COMPONENT

UNIT
INCH
SHEET

1 of 1