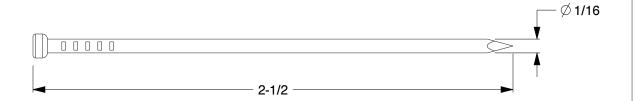

## NOTES:

1. SIZE: 8d

2. HEAD TYPE: Cupped Brad

3. MATERIAL: Steel
4. FINISH: Bright

100 Grainger Parkway, Lake Forest, Illinois 60045-5201 1-(800) GRAINGER, 1-(800) 472-4643, (847) 535-1000 www.grainger.com This file and any associated information and specifications are provided for reference and evaluation purposes only, and is subject to change without notice. Grainger makes no representations, warranties or guarantees as to the appropriateness, accuracy, completeness, or suitability for any purpose, of the file, information or specifications. You are solely responsible for the use of the file, information or specifications.

## 4NFD6

Finish Nail,8d x 2 1/2 In L,PK950

COMPONENT

UNIT
INCH
SHEET

1 of 1