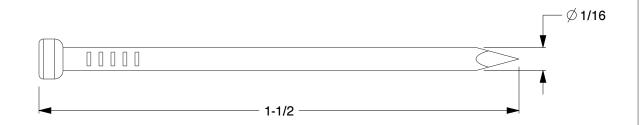

## NOTES:

1. SIZE: 4d

2. HEAD TYPE: Cupped Brad

3. MATERIAL: Steel
4. FINISH: Bright

100 Grainger Parkway, Lake Forest, Illinois 60045-5201 1-(800) GRAINGER, 1-(800) 472-4643, (847) 535-1000 www.grainger.com This file and any associated information and specifications are provided for reference and evaluation purposes only, and is subject to change without notice. Grainger makes no representations, warranties or guarantees as to the appropriateness, accuracy, completeness, or suitability for any purpose, of the file, information or specifications.

You are solely responsible for the use of the file, information or specifications.

This drawing is the property of GRAINGER. It contains confidential, proprietary information that is GRAINGER property. Do not disclose to or duplicate for others except as authorized by GRAINGER.

SCALE

3.33

COMPONENT

Finish Nail,4d x 1 1/2 In L,PK630

4NFC9

| Finishing Nails |       |
|-----------------|-------|
|                 | UNIT  |
| )               | INCH  |
|                 | SHEET |
| I DIZCOO        |       |