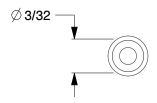

## NOTES:

1. SIZE: 4d

2. HEAD TYPE: Cupped Brad

3. MATERIAL: Steel
4. FINISH: Bright

100 Grainger Parkway, Lake Forest, Illinois 60045-5201 1-(800) GRAINGER, 1-(800) 472-4643, (847) 535-1000 www.grainger.com This file and any associated information and specifications are provided for reference and evaluation purposes only, and is subject to change without notice. Grainger makes no representations, warranties or guarantees as to the appropriateness, accuracy, completeness, or suitability for any purpose, of the file, information or specifications.

You are solely responsible for the use of the file, information or specifications.

This drawing is the property of GRAINGER. It contains confidential, proprietary information that is GRAINGER property. Do not disclose to or duplicate for others except as authorized by GRAINGER.

SCALE

3.33

COMPONENT

Finish Nail,4d x 1 1/2 In L,PK630

4NFC9

| Finishing Nails |       |
|-----------------|-------|
|                 | UNIT  |
| )               | INCH  |
|                 | SHEET |
| I DIZCOO        |       |