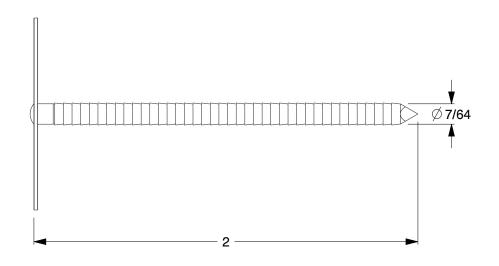

## NOTES:

1. MATERIAL: Plain Steel with Polyethylene Cap

2. FINISH: Bright 3. HEAD TYPE: Round Cap 4. SHANK TYPE: Ringshank

| CD | 20 27 |   |              |   |
|----|-------|---|--------------|---|
| GK | AII   | N | <b>5</b> 7.3 | R |
|    |       |   |              |   |

2.00

SCALE

## 4NFC5

COMPONENT

Cap Nail,2 In L,PK300

| Cap Nail |       |
|----------|-------|
|          | UNIT  |
|          | INCH  |
|          | SHEET |
|          |       |

1 of 1