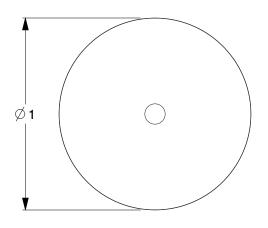

## NOTES:

1. MATERIAL: Plain Steel with Polyethylene Cap

2. FINISH: Bright 3. HEAD TYPE: Round Cap 4. SHANK TYPE: Ringshank

| CD | 20 27 |   |              |   |
|----|-------|---|--------------|---|
| GK | AII   | N | <b>5</b> 7.3 | R |
|    |       |   |              |   |

## 4NFC5

COMPONENT

Cap Nail,2 In L,PK300

| Cap Nail |       |
|----------|-------|
|          | UNIT  |
|          | INCH  |
|          | SHEET |
|          |       |

1 of 1