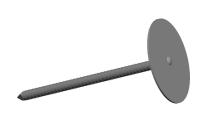

## NOTES:

1. MATERIAL: Plain Steel with Polyethylene Cap

2. FINISH: Bright 3. HEAD TYPE: Round Cap 4. SHANK TYPE: Ringshank

| CD | 20 27 |   |              |   |
|----|-------|---|--------------|---|
| GK | AII   | N | <b>5</b> 7.3 | R |
|    |       |   |              |   |

## 4NFC5

COMPONENT

Cap Nail,2 In L,PK300

| Cap Nail |       |
|----------|-------|
|          | UNIT  |
|          | INCH  |
|          | SHEET |
|          |       |

1 of 1