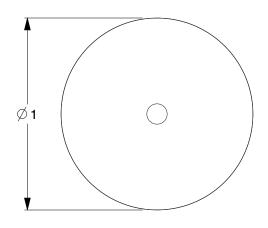

## NOTES:

1. MATERIAL: Plain Steel with Polyethylene Cap

2. FINISH: Bright 3. HEAD TYPE: Round Cap 4. SHANK TYPE: Ringshank

|    | <b>3. 7</b> 1 | MA |     |
|----|---------------|----|-----|
| GK | AII           | NG | EK. |
|    |               |    |     |

## 4NFC4

COMPONENT

Cap Nail,1-1/2" L,PK300

| Cap Nail |        |
|----------|--------|
|          | UNIT   |
|          | INCH   |
| 0        | SHEET  |
|          | 1 of 1 |