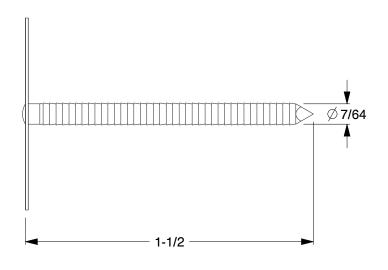

## NOTES:

1. MATERIAL: Plain Steel with Polyethylene Cap

2. FINISH: Bright 3. HEAD TYPE: Round Cap 4. SHANK TYPE: Ringshank

|    | <b>3. 7</b> 1 | MA |     |
|----|---------------|----|-----|
| GK | AII           | NG | EK. |
|    |               |    |     |

## 4NFC4

COMPONENT

Cap Nail,1-1/2" L,PK300

| Cap Nail |        |
|----------|--------|
|          | UNIT   |
|          | INCH   |
| 0        | SHEET  |
|          | 1 of 1 |