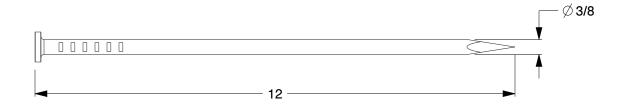

## NOTES:

1. HEAD TYPE: Flat 2. MATERIAL: Steel 3. FINISH: Bright

4. SHANK TYPE: Smooth

100 Grainger Parkway, Lake Forest, Illinois 60045-5201 1-(800) GRAINGER, 1-(800) 472-4643, (847) 535-1000 www.grainger.com This file and any associated information and specifications are provided for reference and evaluation purposes only, and is subject to change without notice. Grainger makes no representations, warranties or guarantees as to the appropriateness, accuracy, completeness, or suitability for any purpose, of the file, information or specifications.

**SCALE** 

0.42

COMPONENT

Flat Head Spikes

4NFC2

Anchor Spikes,3/8 x12 In L,PK13

INCH SHEET

UNIT