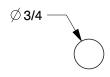

**SCALE** 

0.42

COMPONENT

Flat Head Spikes

4NFC2

Anchor Spikes,3/8 x12 In L,PK13

INCH SHEET

UNIT