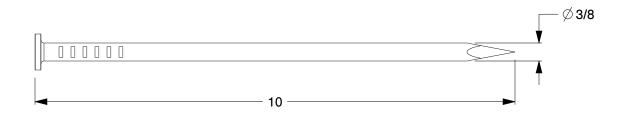

## NOTES:

1. HEAD TYPE: Flat 2. MATERIAL: Steel 3. FINISH: Bright

4. SHANK TYPE: Smooth

100 Grainger Parkway, Lake Forest, Illinois 60045-5201 1-(800) GRAINGER, 1-(800) 472-4643, (847) 535-1000 www.grainger.com This file and any associated information and specifications are provided for reference and evaluation purposes only, and is subject to change without notice. Grainger makes no representations, warranties or guarantees as to the appropriateness, accuracy, completeness, or suitability for any purpose, of the file, information or specifications. You are solely responsible for the use of the file, information or specifications.

4NFC1

COMPONENT

Anchor Spikes,3/8 x10 In L,PK15

Flat Head Spikes

UNIT

INCH

SHEET

1 of 1