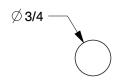

4NFC1

COMPONENT

Anchor Spikes,3/8 x10 In L,PK15

Flat Head Spikes

UNIT

INCH

SHEET

1 of 1