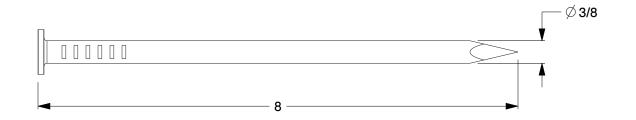

## NOTES:

1. HEAD TYPE: Flat 2. MATERIAL: Steel 3. FINISH: Bright

4. SHANK TYPE: Smooth

100 Grainger Parkway, Lake Forest, Illinois 60045-5201 1-(800) GRAINGER, 1-(800) 472-4643, (847) 535-1000 www.grainger.com This file and any associated information and specifications are provided for reference and evaluation purposes only, and is subject to change without notice. Grainger makes no representations, warranties or guarantees as to the appropriateness, accuracy, completeness, or suitability for any purpose, of the file, information or specifications.

SCALE

0.63

COMPONENT Flat Head Spikes

4NFA9

Anchor Spikes,3/8 x 8 In L,PK20

UNIT
INCH
SHEET

1 of 1