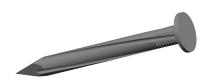

## NOTES:

1. MATERIAL: Hardened Steel

FINISH: Bright
 HEAD TYPE: Flat

4. SHANK TYPE: Fluted, Tapered Point

100 Grainger Parkway, Lake Forest, Illinois 60045-5201 1-(800) GRAINGER, 1-(800) 472-4643, (847) 535-1000 www.grainger.com This file and any associated information and specifications are provided for reference and evaluation purposes only, and is subject to change without notice. Grainger makes no representations, warranties or guarantees as to the appropriateness, accuracy, completeness, or suitability for any purpose, of the file, information or specifications.

3.00

SCALE

4NFA4

COMPONENT

Masonry Nail, Fluted, 1 1/2 L, PK129

UNIT
INCH
SHEET

1 of 1

Masonry Nail