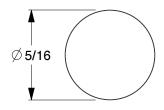

3.00

SCALE

4NFA4

COMPONENT

Masonry Nail, Fluted, 1 1/2 L, PK129

UNIT
INCH
SHEET

1 of 1

Masonry Nail