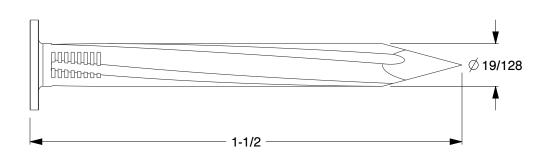

## NOTES:

1. MATERIAL: Hardened Steel

FINISH: Bright
 HEAD TYPE: Flat

4. SHANK TYPE: Fluted, Tapered Point

100 Grainger Parkway, Lake Forest, Illinois 60045-5201 1-(800) GRAINGER, 1-(800) 472-4643, (847) 535-1000 www.grainger.com This file and any associated information and specifications are provided for reference and evaluation purposes only, and is subject to change without notice. Grainger makes no representations, warranties or guarantees as to the appropriateness, accuracy, completeness, or suitability for any purpose, of the file, information or specifications.

3.00

SCALE

4NFA4

COMPONENT

Masonry Nail, Fluted, 1 1/2 L, PK129

UNIT
INCH
SHEET

1 of 1

Masonry Nail