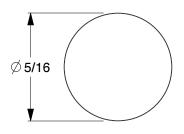

3.60

**SCALE** 

4NFA3

COMPONENT

Masonry Nail, Fluted, 1 1/4 L, PK145

Masonry Nail

UNIT

INCH