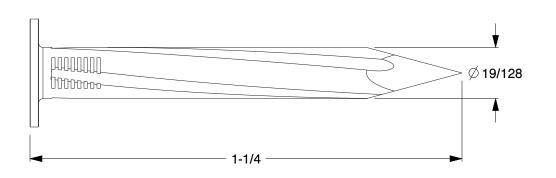

## NOTES:

1. MATERIAL: Hardened Steel

FINISH: Bright
 HEAD TYPE: Flat

4. SHANK TYPE: Fluted, Tapered Point

100 Grainger Parkway, Lake Forest, Illinois 60045-5201 1-(800) GRAINGER, 1-(800) 472-4643, (847) 535-1000 www.grainger.com This file and any associated information and specifications are provided for reference and evaluation purposes only, and is subject to change without notice. Grainger makes no representations, warranties or guarantees as to the appropriateness, accuracy, completeness, or suitability for any purpose, of the file, information or specifications.

3.60

**SCALE** 

4NFA3

COMPONENT

Masonry Nail, Fluted, 1 1/4 L, PK145

Masonry Nail

UNIT

INCH