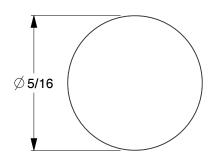

4.50

SCALE

4NFA2

COMPONENT

Masonry Nail, Fluted, 1 In L, PK173

| Masonry Nail |       |
|--------------|-------|
|              | UNIT  |
|              | INCH  |
|              | SHEET |

1 of 1