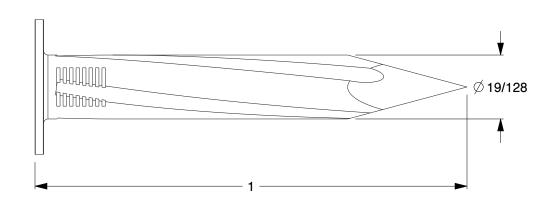

## NOTES:

1. MATERIAL: Hardened Steel

2. FINISH: Bright3. HEAD TYPE: Flat

4. SHANK TYPE: Fluted, Tapered Point

100 Grainger Parkway, Lake Forest, Illinois 60045-5201 1-(800) GRAINGER, 1-(800) 472-4643, (847) 535-1000 www.grainger.com This file and any associated information and specifications are provided for reference and evaluation purposes only, and is subject to change without notice. Grainger makes no representations, warranties or guarantees as to the appropriateness, accuracy, completeness, or suitability for any purpose, of the file, information or specifications. You are solely responsible for the use of the file, information or specifications.

4.50

SCALE

4NFA2

COMPONENT

Masonry Nail, Fluted, 1 In L, PK173

| Masonry Nail |       |
|--------------|-------|
|              | UNIT  |
|              | INCH  |
|              | SHEET |

1 of 1