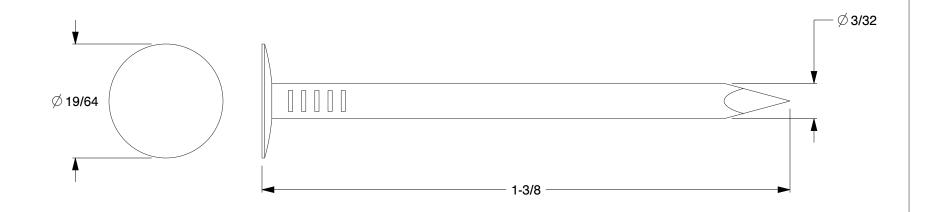

## NOTES:

1. MATERIAL: Steel 2. FINISH: Phosphate 3. HEAD TYPE: Cupped 4. SHANK TYPE: Smooth

100 Grainger Parkway, Lake Forest, Illinois 60045-5201 1-(800) GRAINGER, 1-(800) 472-4643, (847) 535-1000 www.grainger.com

4.00

4NEZ3

COMPONENT

Drywall Nail, Cupped, 1 3/8 L, PK372

| Drywall Nail |        |
|--------------|--------|
|              | UNIT   |
|              | INCH   |
| _,PK372      | SHEET  |
|              | 1 of 1 |