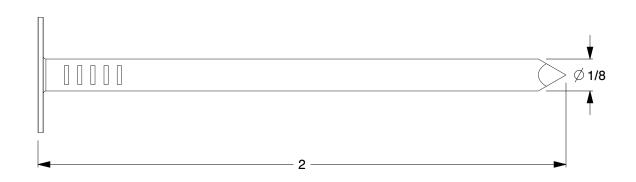

## NOTES:

1. HEAD TYPE: Large Flat

2. MATERIAL: Steel

3. FINISH: Electro Galvanized 4. SHANK TYPE: Smooth

100 Grainger Parkway, Lake Forest, Illinois 60045-5201 1-(800) GRAINGER, 1-(800) 472-4643, (847) 535-1000 www.grainger.com This file and any associated information and specifications are provided for reference and evaluation purposes only, and is subject to change without notice. Grainger makes no representations, warranties or guarantees as to the appropriateness, accuracy, completeness, or suitability for any purpose, of the file, information or specifications. You are solely responsible for the use of the file, information or specifications.

2.75

4NEY9

Roofing Nail, Flat, 2 In L, PK710

COMPONENT

INCH
SHEET

1 of 1

Roofing Nails