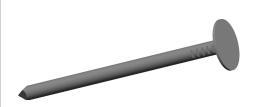

## NOTES:

1. HEAD TYPE: Large Flat

2. MATERIAL: Steel

3. FINISH: Electro Galvanized 4. SHANK TYPE: Smooth

100 Grainger Parkway, Lake Forest, Illinois 60045-5201 1-(800) GRAINGER, 1-(800) 472-4643, (847) 535-1000 www.grainger.com This file and any associated information and specifications are provided for reference and evaluation purposes only, and is subject to change without notice. Grainger makes no representations, warranties or guarantees as to the appropriateness, accuracy, completeness, or suitability for any purpose, of the file, information or specifications. You are solely responsible for the use of the file, information or specifications.

2.75

4NEY9

Roofing Nail, Flat, 2 In L, PK710

COMPONENT

INCH
SHEET

1 of 1

Roofing Nails