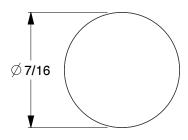

2.75

4NEY9

Roofing Nail, Flat, 2 In L, PK710

COMPONENT

INCH
SHEET

1 of 1

Roofing Nails