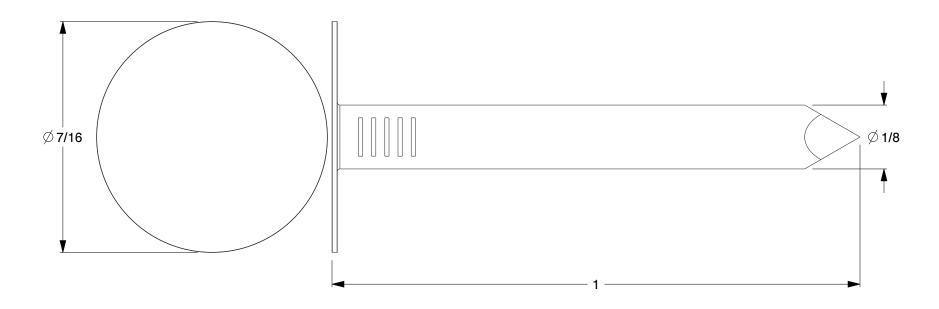

## NOTES:

1. HEAD TYPE: Large Flat

2. MATERIAL: Steel

3. FINISH: Electro Galvanized 4. SHANK TYPE: Smooth

100 Grainger Parkway, Lake Forest, Illinois 60045-5201 1-(800) GRAINGER, 1-(800) 472-4643, (847) 535-1000 www.grainger.com This file and any associated information and specifications are provided for reference and evaluation purposes only, and is subject to change without notice. Grainger makes no representations, warranties or guarantees as to the appropriateness, accuracy, completeness, or suitability for any purpose, of the file, information or specifications. You are solely responsible for the use of the file, information or specifications.

SCALE

5.50

COMPONENT

| · · ·                                |        |
|--------------------------------------|--------|
|                                      | UNIT   |
| 4NEY2 Roofing Nail,Flat,1 In L,PK267 | INCH   |
|                                      | SHEET  |
|                                      | 1 of 1 |

Roofing Nails