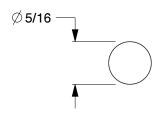

## NOTES:

1. SIZE: 16d

MATERIAL: Steel
 FINISH: Galvanized
 HEAD TYPE: Flat
 SHANK TYPE: Spiral

100 Grainger Parkway, Lake Forest, Illinois 60045-5201 1-(800) GRAINGER, 1-(800) 472-4643, (847) 535-1000 www.grainger.com This file and any associated information and specifications are provided for reference and evaluation purposes only, and is subject to change without notice. Grainger makes no representations, warranties or guarantees as to the appropriateness, accuracy, completeness, or suitability for any purpose, of the file, information or specifications. You are solely responsible for the use of the file, information or specifications.