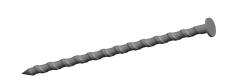

## NOTES:

1. SIZE: 16d

MATERIAL: Steel
 FINISH: Galvanized
 HEAD TYPE: Flat
 SHANK TYPE: Spiral

100 Grainger Parkway, Lake Forest, Illinois 60045-5201 1-(800) GRAINGER, 1-(800) 472-4643, (847) 535-1000 www.grainger.com This file and any associated information and specifications are provided for reference and evaluation purposes only, and is subject to change without notice. Grainger makes no representations, warranties or guarantees as to the appropriateness, accuracy, completeness, or suitability for any purpose, of the file, information or specifications. You are solely responsible for the use of the file, information or specifications.

1.43

COMPONENT Deck Nail

4NEY1

Deck Nail, Flat, Galv, 16d, PK2640

INCH
SHEET

1 of 1