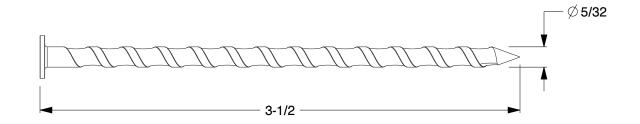

## NOTES:

1. SIZE: 16d

MATERIAL: Steel
 FINISH: Galvanized
 HEAD TYPE: Flat
 SHANK TYPE: Spiral

100 Grainger Parkway, Lake Forest, Illinois 60045-5201 1-(800) GRAINGER, 1-(800) 472-4643, (847) 535-1000 www.grainger.com This file and any associated information and specifications are provided for reference and evaluation purposes only, and is subject to change without notice. Grainger makes no representations, warranties or guarantees as to the appropriateness, accuracy, completeness, or suitability for any purpose, of the file, information or specifications. You are solely responsible for the use of the file, information or specifications.