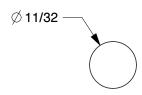

## NOTES:

1. SIZE: 16d

2. HEAD TYPE: Flat3. SHANK TYPE: Smooth

4. MATERIAL: Steel

5. FINISH: Hot Dipped Galvanized

100 Grainger Parkway, Lake Forest, Illinois 60045-5201 1-(800) GRAINGER, 1-(800) 472-4643, (847) 535-1000 www.grainger.com This file and any associated information and specifications are provided for reference and evaluation purposes only, and is subject to change without notice. Grainger makes no representations, warranties or guarantees as to the appropriateness, accuracy, completeness, or suitability for any purpose, of the file, information or specifications. You are solely responsible for the use of the file, information or specifications.

1.43

COMPONENT

Box Nails

4NEW6

Box Nail, Galv, Flat, 16d, PK355

SHEET

UNIT

1 of 1