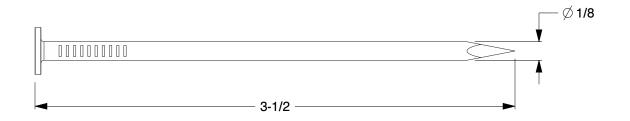

## NOTES:

1. SIZE: 16d

2. HEAD TYPE: Flat3. SHANK TYPE: Smooth

4. MATERIAL: Steel

5. FINISH: Hot Dipped Galvanized

100 Grainger Parkway, Lake Forest, Illinois 60045-5201 1-(800) GRAINGER, 1-(800) 472-4643, (847) 535-1000 www.grainger.com This file and any associated information and specifications are provided for reference and evaluation purposes only, and is subject to change without notice. Grainger makes no representations, warranties or guarantees as to the appropriateness, accuracy, completeness, or suitability for any purpose, of the file, information or specifications. You are solely responsible for the use of the file, information or specifications.

1.43

COMPONENT

Box Nails

4NEW6

Box Nail, Galv, Flat, 16d, PK355

SHEET

UNIT

1 of 1