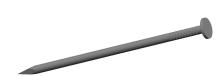

## NOTES:

1. SIZE: 16d

2. HEAD TYPE: Flat3. SHANK TYPE: Smooth

4. MATERIAL: Steel

5. FINISH: Hot Dipped Galvanized

100 Grainger Parkway, Lake Forest, Illinois 60045-5201 1-(800) GRAINGER, 1-(800) 472-4643, (847) 535-1000 www.grainger.com This file and any associated information and specifications are provided for reference and evaluation purposes only, and is subject to change without notice. Grainger makes no representations, warranties or guarantees as to the appropriateness, accuracy, completeness, or suitability for any purpose, of the file, information or specifications. You are solely responsible for the use of the file, information or specifications.

1.43

COMPONENT

Box Nails

4NEW6

Box Nail, Galv, Flat, 16d, PK355

SHEET

UNIT

1 of 1