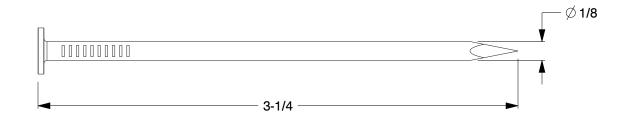

## NOTES:

1. SIZE: 12d

2. HEAD TYPE: Flat3. SHANK TYPE: Smooth

4. MATERIAL: Steel

5. FINISH: Hot Dipped Galvanized

100 Grainger Parkway, Lake Forest, Illinois 60045-5201 1-(800) GRAINGER, 1-(800) 472-4643, (847) 535-1000 www.grainger.com This file and any associated information and specifications are provided for reference and evaluation purposes only, and is subject to change without notice. Grainger makes no representations, warranties or guarantees as to the appropriateness, accuracy, completeness, or suitability for any purpose, of the file, information or specifications. You are solely responsible for the use of the file, information or specifications.