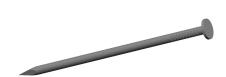

## NOTES:

1. SIZE: 12d

2. HEAD TYPE: Flat3. SHANK TYPE: Smooth

4. MATERIAL: Steel

5. FINISH: Hot Dipped Galvanized

100 Grainger Parkway, Lake Forest, Illinois 60045-5201 1-(800) GRAINGER, 1-(800) 472-4643, (847) 535-1000 www.grainger.com This file and any associated information and specifications are provided for reference and evaluation purposes only, and is subject to change without notice. Grainger makes no representations, warranties or guarantees as to the appropriateness, accuracy, completeness, or suitability for any purpose, of the file, information or specifications. You are solely responsible for the use of the file, information or specifications.

1.54

COMPONENT

Box Nails

4NEW5

Box Nail, Galv, Flat, 12d, PK420

INCH SHEET

UNIT

1 of 1