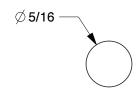

## NOTES:

1. SIZE: 12d

2. HEAD TYPE: Flat3. SHANK TYPE: Smooth

4. MATERIAL: Steel

5. FINISH: Hot Dipped Galvanized

100 Grainger Parkway, Lake Forest, Illinois 60045-5201 1-(800) GRAINGER, 1-(800) 472-4643, (847) 535-1000 www.grainger.com This file and any associated information and specifications are provided for reference and evaluation purposes only, and is subject to change without notice. Grainger makes no representations, warranties or guarantees as to the appropriateness, accuracy, completeness, or suitability for any purpose, of the file, information or specifications. You are solely responsible for the use of the file, information or specifications.