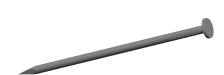

## NOTES:

1. SIZE: 20d

2. HEAD TYPE: Flat3. SHANK TYPE: Smooth

4. MATERIAL: Steel

5. FINISH: Hot Dipped Galvanized

100 Grainger Parkway, Lake Forest, Illinois 60045-5201 1-(800) GRAINGER, 1-(800) 472-4643, (847) 535-1000 www.grainger.com This file and any associated information and specifications are provided for reference and evaluation purposes only, and is subject to change without notice. Grainger makes no representations, warranties or guarantees as to the appropriateness, accuracy, completeness, or suitability for any purpose, of the file, information or specifications.

## 4NEW1

COMPONENT

Box Nail, Galv, Flat, 20d, PK50

INCH

**Box Nails** 

SHEET 1 of 1