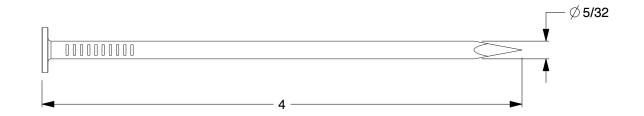

## NOTES:

1. SIZE: 20d

2. HEAD TYPE: Flat3. SHANK TYPE: Smooth

4. MATERIAL: Steel

5. FINISH: Hot Dipped Galvanized

100 Grainger Parkway, Lake Forest, Illinois 60045-5201 1-(800) GRAINGER, 1-(800) 472-4643, (847) 535-1000 www.grainger.com This file and any associated information and specifications are provided for reference and evaluation purposes only, and is subject to change without notice. Grainger makes no representations, warranties or guarantees as to the appropriateness, accuracy, completeness, or suitability for any purpose, of the file, information or specifications.

## 4NEW1

COMPONENT

Box Nail, Galv, Flat, 20d, PK50

INCH

**Box Nails** 

SHEET 1 of 1