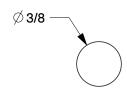

## NOTES:

1. SIZE: 20d

2. HEAD TYPE: Flat3. SHANK TYPE: Smooth

4. MATERIAL: Steel

5. FINISH: Hot Dipped Galvanized

100 Grainger Parkway, Lake Forest, Illinois 60045-5201 1-(800) GRAINGER, 1-(800) 472-4643, (847) 535-1000 www.grainger.com This file and any associated information and specifications are provided for reference and evaluation purposes only, and is subject to change without notice. Grainger makes no representations, warranties or guarantees as to the appropriateness, accuracy, completeness, or suitability for any purpose, of the file, information or specifications.

## 4NEW1

COMPONENT

Box Nail, Galv, Flat, 20d, PK50

INCH

**Box Nails** 

SHEET 1 of 1