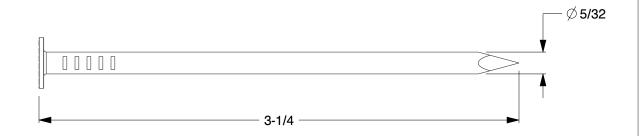

## NOTES:

1. SIZE: 16d

2. MATERIAL: Steel 3. FINISH: Vinyl

4. SHANK TYPE: Smooth 5. HEAD TYPE: Flat Checkered

100 Grainger Parkway, Lake Forest, Illinois 60045-5201 1-(800) GRAINGER, 1-(800) 472-4643, (847) 535-1000 www.grainger.com This file and any associated information and specifications are provided for reference and evaluation purposes only, and is subject to change without notice. Grainger makes no representations, warranties or guarantees as to the appropriateness, accuracy, completeness, or suitability for any purpose, of the file, information or specifications. You are solely responsible for the use of the file, information or specifications.

4NEV3

COMPONENT

Sinker Nail,16dx3-1/4 In L,PK1830

UNIT
INCH
SHEET

1 of 1

Sinker Nail