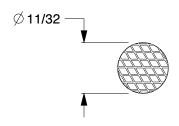

## NOTES:

1. SIZE: 16d

2. MATERIAL: Steel 3. FINISH: Vinyl

4. SHANK TYPE: Smooth 5. HEAD TYPE: Flat Checkered

100 Grainger Parkway, Lake Forest, Illinois 60045-5201 1-(800) GRAINGER, 1-(800) 472-4643, (847) 535-1000 www.grainger.com This file and any associated information and specifications are provided for reference and evaluation purposes only, and is subject to change without notice. Grainger makes no representations, warranties or guarantees as to the appropriateness, accuracy, completeness, or suitability for any purpose, of the file, information or specifications. You are solely responsible for the use of the file, information or specifications.

4NEV3

COMPONENT

Sinker Nail,16dx3-1/4 In L,PK1830

UNIT
INCH
SHEET

1 of 1

Sinker Nail