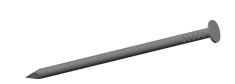

## NOTES:

1. SIZE: 16d

2. MATERIAL: Steel 3. FINISH: Vinyl

4. SHANK TYPE: Smooth 5. HEAD TYPE: Flat Checkered

100 Grainger Parkway, Lake Forest, Illinois 60045-5201 1-(800) GRAINGER, 1-(800) 472-4643, (847) 535-1000 www.grainger.com This file and any associated information and specifications are provided for reference and evaluation purposes only, and is subject to change without notice. Grainger makes no representations, warranties or guarantees as to the appropriateness, accuracy, completeness, or suitability for any purpose, of the file, information or specifications. You are solely responsible for the use of the file, information or specifications.

4NEV3

COMPONENT

Sinker Nail,16dx3-1/4 In L,PK1830

UNIT
INCH
SHEET

1 of 1

Sinker Nail