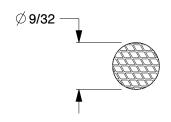

## NOTES:

1. SIZE: 10d

2. MATERIAL: Steel 3. FINISH: Vinyl

4. SHANK TYPE: Smooth 5. HEAD TYPE: Flat Checkered

100 Grainger Parkway, Lake Forest, Illinois 60045-5201 1-(800) GRAINGER, 1-(800) 472-4643, (847) 535-1000 www.grainger.com