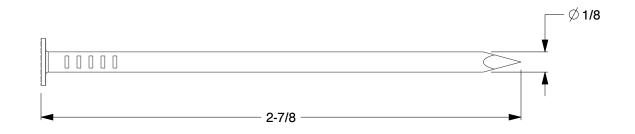

## NOTES:

1. SIZE: 10d

2. MATERIAL: Steel 3. FINISH: Vinyl

4. SHANK TYPE: Smooth 5. HEAD TYPE: Flat Checkered

100 Grainger Parkway, Lake Forest, Illinois 60045-5201 1-(800) GRAINGER, 1-(800) 472-4643, (847) 535-1000 www.grainger.com

4NEU7

COMPONENT

Sinker Nail,10d x2-7/8 In L,PK520

UNIT INCH SHEET

1 of 1

Sinker Nail