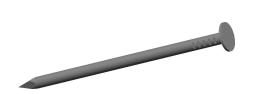

## **NOTES:**

1. SIZE: 6d

2. MATERIAL: Steel

3. FINISH: Vinyl

4. SHANK TYPE: Smooth 5. HEAD TYPE: Flat Checkered

100 Grainger Parkway, Lake Forest, Illinois 60045-5201 1-(800) GRAINGER, 1-(800) 472-4643, (847) 535-1000 www.grainger.com This file and any associated information and specifications are provided for reference and evaluation purposes only, and is subject to change without notice. Grainger makes no representations, warranties or guarantees as to the appropriateness, accuracy, completeness, or suitability for any purpose, of the file, information or specifications. You are solely responsible for the use of the file, information or specifications.

2.93

COMPONENT

Sinker Nail

4NEU5

Sinker Nail,6d x1-7/8 In L,PK1375

INCH

1 of 1

UNIT