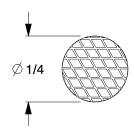

## **NOTES:**

1. SIZE: 6d

2. MATERIAL: Steel

3. FINISH: Vinyl

4. SHANK TYPE: Smooth 5. HEAD TYPE: Flat Checkered

100 Grainger Parkway, Lake Forest, Illinois 60045-5201 1-(800) GRAINGER, 1-(800) 472-4643, (847) 535-1000 www.grainger.com This file and any associated information and specifications are provided for reference and evaluation purposes only, and is subject to change without notice. Grainger makes no representations, warranties or guarantees as to the appropriateness, accuracy, completeness, or suitability for any purpose, of the file, information or specifications. You are solely responsible for the use of the file, information or specifications.

2.93

COMPONENT

Sinker Nail

4NEU5

Sinker Nail,6d x1-7/8 In L,PK1375

INCH

1 of 1

UNIT