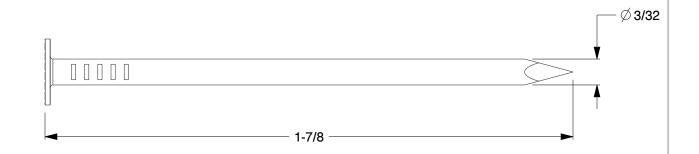

## **NOTES:**

1. SIZE: 6d

2. MATERIAL: Steel

3. FINISH: Vinyl

4. SHANK TYPE: Smooth 5. HEAD TYPE: Flat Checkered

100 Grainger Parkway, Lake Forest, Illinois 60045-5201 1-(800) GRAINGER, 1-(800) 472-4643, (847) 535-1000 www.grainger.com This file and any associated information and specifications are provided for reference and evaluation purposes only, and is subject to change without notice. Grainger makes no representations, warranties or guarantees as to the appropriateness, accuracy, completeness, or suitability for any purpose, of the file, information or specifications. You are solely responsible for the use of the file, information or specifications.

2.93

COMPONENT

Sinker Nail

4NEU5

Sinker Nail,6d x1-7/8 In L,PK1375

INCH

1 of 1

UNIT