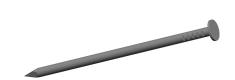

## NOTES:

1. SIZE: 12d

2. MATERIAL: Steel 3. FINISH: Vinyl

4. SHANK TYPE: Smooth 5. HEAD TYPE: Flat Checkered

100 Grainger Parkway, Lake Forest, Illinois 60045-5201 1-(800) GRAINGER, 1-(800) 472-4643, (847) 535-1000 www.grainger.com This file and any associated information and specifications are provided for reference and evaluation purposes only, and is subject to change without notice. Grainger makes no representations, warranties or guarantees as to the appropriateness, accuracy, completeness, or suitability for any purpose, of the file, information or specifications.

SCALE

1.60

COMPONENT

Sinker Nail

4NEU2

Sinker Nail,12d x 3-1/8 In L,PK77

INCH SHEET

UNIT