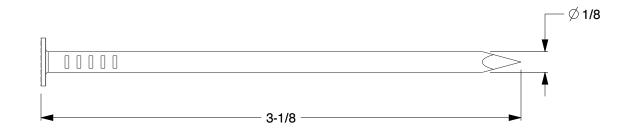

## NOTES:

1. SIZE: 12d

2. MATERIAL: Steel 3. FINISH: Vinyl

4. SHANK TYPE: Smooth 5. HEAD TYPE: Flat Checkered

100 Grainger Parkway, Lake Forest, Illinois 60045-5201 1-(800) GRAINGER, 1-(800) 472-4643, (847) 535-1000 www.grainger.com This file and any associated information and specifications are provided for reference and evaluation purposes only, and is subject to change without notice. Grainger makes no representations, warranties or guarantees as to the appropriateness, accuracy, completeness, or suitability for any purpose, of the file, information or specifications.

SCALE

1.60

COMPONENT

Sinker Nail

4NEU2

Sinker Nail,12d x 3-1/8 In L,PK77

INCH SHEET

UNIT