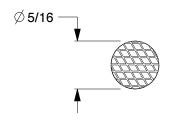

## NOTES:

1. SIZE: 12d

2. MATERIAL: Steel 3. FINISH: Vinyl

4. SHANK TYPE: Smooth 5. HEAD TYPE: Flat Checkered

100 Grainger Parkway, Lake Forest, Illinois 60045-5201 1-(800) GRAINGER, 1-(800) 472-4643, (847) 535-1000 www.grainger.com This file and any associated information and specifications are provided for reference and evaluation purposes only, and is subject to change without notice. Grainger makes no representations, warranties or guarantees as to the appropriateness, accuracy, completeness, or suitability for any purpose, of the file, information or specifications.