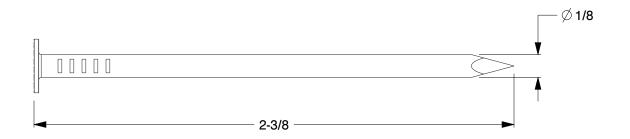

## NOTES:

1. SIZE: 8d

2. MATERIAL: Steel

3. FINISH: Vinyl

4. SHANK TYPE: Smooth 5. HEAD TYPE: Flat Checkered

100 Grainger Parkway, Lake Forest, Illinois 60045-5201 1-(800) GRAINGER, 1-(800) 472-4643, (847) 535-1000 www.grainger.com This file and any associated information and specifications are provided for reference and evaluation purposes only, and is subject to change without notice. Grainger makes no representations, warranties or guarantees as to the appropriateness, accuracy, completeness, or suitability for any purpose, of the file, information or specifications.

**SCALE** 

2.11

COMPONENT

Sinker Nail

**4NET9** 

Sinker Nail,8d x 2-3/8 In L,PK142

SHEET 1 of 1

UNIT