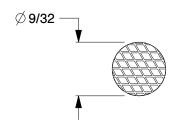

## NOTES:

1. SIZE: 8d

2. MATERIAL: Steel

3. FINISH: Vinyl

4. SHANK TYPE: Smooth 5. HEAD TYPE: Flat Checkered

100 Grainger Parkway, Lake Forest, Illinois 60045-5201 1-(800) GRAINGER, 1-(800) 472-4643, (847) 535-1000 www.grainger.com This file and any associated information and specifications are provided for reference and evaluation purposes only, and is subject to change without notice. Grainger makes no representations, warranties or guarantees as to the appropriateness, accuracy, completeness, or suitability for any purpose, of the file, information or specifications.