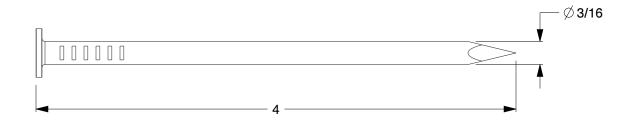

## NOTES:

1. SIZE: 20d

HEAD TYPE: Flat
 SHANK TYPE: Plain
 MATERIAL: Steel
 FINISH: Galvanized

100 Grainger Parkway, Lake Forest, Illinois 60045-5201 1-(800) GRAINGER, 1-(800) 472-4643, (847) 535-1000 www.grainger.com This file and any associated information and specifications are provided for reference and evaluation purposes only, and is subject to change without notice. Grainger makes no representations, warranties or guarantees as to the appropriateness, accuracy, completeness, or suitability for any purpose, of the file, information or specifications.