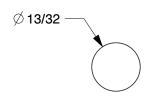

## NOTES:

1. SIZE: 20d

HEAD TYPE: Flat
 SHANK TYPE: Plain
 MATERIAL: Steel
 FINISH: Galvanized

100 Grainger Parkway, Lake Forest, Illinois 60045-5201 1-(800) GRAINGER, 1-(800) 472-4643, (847) 535-1000 www.grainger.com This file and any associated information and specifications are provided for reference and evaluation purposes only, and is subject to change without notice. Grainger makes no representations, warranties or guarantees as to the appropriateness, accuracy, completeness, or suitability for any purpose, of the file, information or specifications.