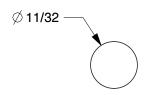

## NOTES:

1. SIZE: 16d

2. HEAD TYPE: Flat3. SHANK TYPE: Smooth

4. MATERIAL: Steel 5. FINISH: Bright

100 Grainger Parkway, Lake Forest, Illinois 60045-5201 1-(800) GRAINGER, 1-(800) 472-4643, (847) 535-1000 www.grainger.com This file and any associated information and specifications are provided for reference and evaluation purposes only, and is subject to change without notice. Grainger makes no representations, warranties or guarantees as to the appropriateness, accuracy, completeness, or suitability for any purpose, of the file, information or specifications.