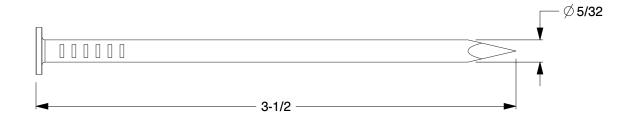

## NOTES:

1. SIZE: 16d

2. HEAD TYPE: Flat3. SHANK TYPE: Smooth

4. MATERIAL: Steel 5. FINISH: Bright

100 Grainger Parkway, Lake Forest, Illinois 60045-5201 1-(800) GRAINGER, 1-(800) 472-4643, (847) 535-1000 www.grainger.com This file and any associated information and specifications are provided for reference and evaluation purposes only, and is subject to change without notice. Grainger makes no representations, warranties or guarantees as to the appropriateness, accuracy, completeness, or suitability for any purpose, of the file, information or specifications.