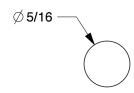

## NOTES:

1. SIZE: 12d

2. HEAD TYPE: Flat 3. SHANK TYPE: Smooth

4. MATERIAL: Steel 5. FINISH: Bright

100 Grainger Parkway, Lake Forest, Illinois 60045-5201 1-(800) GRAINGER, 1-(800) 472-4643, (847) 535-1000 www.grainger.com

1.54

4NEP5

COMPONENT

Common Nail, Bright, Flat, 12d, PK315

UNIT INCH SHEET

1 of 1

Common Nails