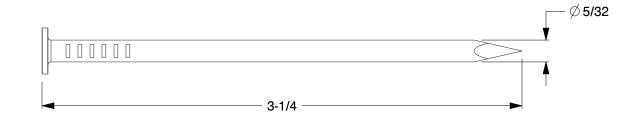

## NOTES:

1. SIZE: 12d

2. HEAD TYPE: Flat 3. SHANK TYPE: Smooth

4. MATERIAL: Steel 5. FINISH: Bright

100 Grainger Parkway, Lake Forest, Illinois 60045-5201 1-(800) GRAINGER, 1-(800) 472-4643, (847) 535-1000 www.grainger.com

1.54

4NEP5

COMPONENT

Common Nail, Bright, Flat, 12d, PK315

UNIT INCH SHEET

1 of 1

Common Nails