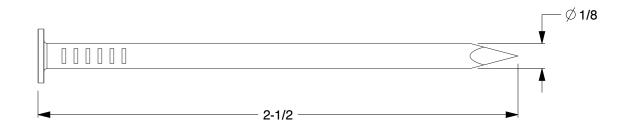

## NOTES:

1. SIZE: 8d

2. HEAD TYPE: Flat

3. SHANK TYPE: Smooth

4. MATERIAL: Steel 5. FINISH: Bright

100 Grainger Parkway, Lake Forest, Illinois 60045-5201 1-(800) GRAINGER, 1-(800) 472-4643, (847) 535-1000 www.grainger.com This file and any associated information and specifications are provided for reference and evaluation purposes only, and is subject to change without notice. Grainger makes no representations, warranties or guarantees as to the appropriateness, accuracy, completeness, or suitability for any purpose, of the file, information or specifications.