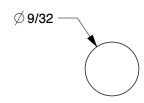

## NOTES:

1. SIZE: 8d

2. HEAD TYPE: Flat

3. SHANK TYPE: Smooth

4. MATERIAL: Steel 5. FINISH: Bright

100 Grainger Parkway, Lake Forest, Illinois 60045-5201 1-(800) GRAINGER, 1-(800) 472-4643, (847) 535-1000 www.grainger.com This file and any associated information and specifications are provided for reference and evaluation purposes only, and is subject to change without notice. Grainger makes no representations, warranties or guarantees as to the appropriateness, accuracy, completeness, or suitability for any purpose, of the file, information or specifications.