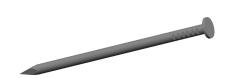

## NOTES:

1. SIZE: 16d

2. HEAD TYPE: Flat3. SHANK TYPE: Smooth

4. MATERIAL: Steel 5. FINISH: Bright

100 Grainger Parkway, Lake Forest, Illinois 60045-5201 1-(800) GRAINGER, 1-(800) 472-4643, (847) 535-1000 www.grainger.com This file and any associated information and specifications are provided for reference and evaluation purposes only, and is subject to change without notice. Grainger makes no representations, warranties or guarantees as to the appropriateness, accuracy, completeness, or suitability for any purpose, of the file, information or specifications.

SCALE

1.43

COMPONENT

Common Nails

**4NEN9** 

Common Nail, Bright, Flat, 16d, PK44

INCH

UNIT