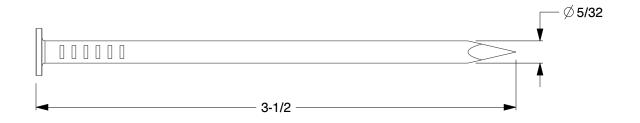

## NOTES:

1. SIZE: 16d

2. HEAD TYPE: Flat3. SHANK TYPE: Smooth

4. MATERIAL: Steel 5. FINISH: Bright

100 Grainger Parkway, Lake Forest, Illinois 60045-5201 1-(800) GRAINGER, 1-(800) 472-4643, (847) 535-1000 www.grainger.com This file and any associated information and specifications are provided for reference and evaluation purposes only, and is subject to change without notice. Grainger makes no representations, warranties or guarantees as to the appropriateness, accuracy, completeness, or suitability for any purpose, of the file, information or specifications.

SCALE

1.43

COMPONENT

Common Nails

**4NEN9** 

Common Nail, Bright, Flat, 16d, PK44

INCH

UNIT