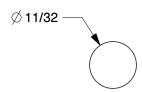

## NOTES:

1. SIZE: 16d

2. HEAD TYPE: Flat3. SHANK TYPE: Smooth

4. MATERIAL: Steel 5. FINISH: Bright

100 Grainger Parkway, Lake Forest, Illinois 60045-5201 1-(800) GRAINGER, 1-(800) 472-4643, (847) 535-1000 www.grainger.com This file and any associated information and specifications are provided for reference and evaluation purposes only, and is subject to change without notice. Grainger makes no representations, warranties or guarantees as to the appropriateness, accuracy, completeness, or suitability for any purpose, of the file, information or specifications.

SCALE

1.43

COMPONENT

Common Nails

**4NEN9** 

Common Nail, Bright, Flat, 16d, PK44

INCH

UNIT