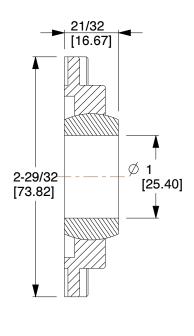

## NOTES:

- 1. BEARING TYPE: Ball
- 2. MATERIAL TYPE: Polymer
- 3. ITEM: 4-Bolt Flange Bearing
- 4. TEMP. RANGE: -40°F to 194°F
- 5. DYNAMIC LOAD CAPACITY: 3146Lb.

100 Grainger Parkway, Lake Forest, Illinois 60045-5201 1-(800) GRAINGER, 1-(800) 472-4643, (847) 535-1000 www.grainger.com This file and any associated information and specifications are provided for reference and evaluation purposes only, and is subject to change without notice. Grainger makes no representations, warranties or guarantees as to the appropriateness, accuracy, completeness, or suitability for any purpose, of the file, information or specifications. You are solely responsible for the use of the file, information or specifications.

COMPONENT

4-Bolt Flange Bearing

4LFR5

Flange, 4 Bolt, Bore Dia 1.0000 In

INCH SHEET

UNIT

1 of 1