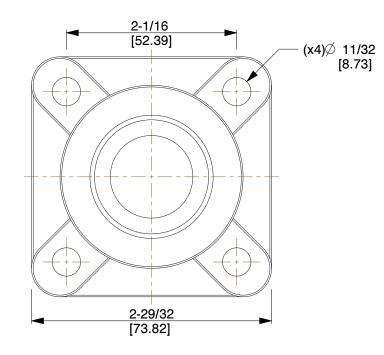

## NOTES:

- 1. BEARING TYPE: Ball
- 2. MATERIAL TYPE: Polymer
- 3. ITEM: 4-Bolt Flange Bearing
- 4. TEMP. RANGE: -40°F to 194°F
- 5. DYNAMIC LOAD CAPACITY: 3146Lb.

100 Grainger Parkway, Lake Forest, Illinois 60045-5201 1-(800) GRAINGER, 1-(800) 472-4643, (847) 535-1000 www.grainger.com This file and any associated information and specifications are provided for reference and evaluation purposes only, and is subject to change without notice. Grainger makes no representations, warranties or guarantees as to the appropriateness, accuracy, completeness, or suitability for any purpose, of the file, information or specifications. You are solely responsible for the use of the file, information or specifications.

COMPONENT

4-Bolt Flange Bearing

4LFR5

Flange, 4 Bolt, Bore Dia 1.0000 In

INCH SHEET

UNIT

1 of 1