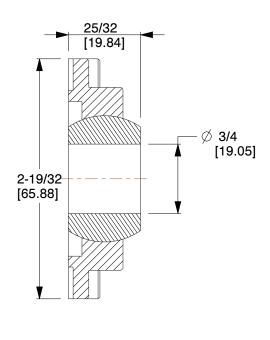

## NOTES:

1. BEARING TYPE: Ball

2. MATERIAL TYPE: Polymer

3. ITEM: 4-Bolt Flange Bearing

4. TEMP. RANGE: -40°F to 194°F 5. SHAFT LOCKING TYPE: Set Screw

100 Grainger Parkway, Lake Forest, Illinois 60045-5201 1-(800) GRAINGER, 1-(800) 472-4643, (847) 535-1000 www.grainger.com This file and any associated information and specifications are provided for reference and evaluation purposes only, and is subject to change without notice. Grainger makes no representations, warranties or guarantees as to the appropriateness, accuracy, completeness, or suitability for any purpose, of the file, information or specifications. You are solely responsible for the use of the file, information or specifications.

COMPONENT

4-Bolt Flange Bearing

4LFR4

Flange, 4 Bolt, Bore Dia 0.7500 In

INCH SHEET

UNIT

1 of 1