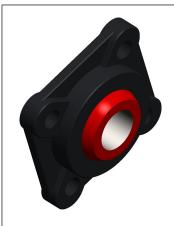

## NOTES:

1. BEARING TYPE: Ball

2. MATERIAL TYPE: Polymer

3. ITEM: 4-Bolt Flange Bearing

4. TEMP. RANGE: -40°F to 194°F 5. SHAFT LOCKING TYPE: Set Screw

100 Grainger Parkway, Lake Forest, Illinois 60045-5201 1-(800) GRAINGER, 1-(800) 472-4643, (847) 535-1000 www.grainger.com This file and any associated information and specifications are provided for reference and evaluation purposes only, and is subject to change without notice. Grainger makes no representations, warranties or guarantees as to the appropriateness, accuracy, completeness, or suitability for any purpose, of the file, information or specifications. You are solely responsible for the use of the file, information or specifications.

COMPONENT

4-Bolt Flange Bearing

4LFR4

Flange, 4 Bolt, Bore Dia 0.7500 In

INCH SHEET

UNIT

1 of 1