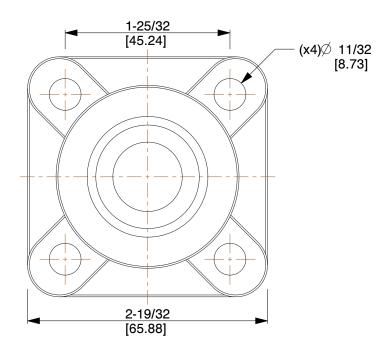

## NOTES:

1. BEARING TYPE: Ball

2. MATERIAL TYPE: Polymer

3. ITEM: 4-Bolt Flange Bearing

4. TEMP. RANGE: -40°F to 194°F 5. SHAFT LOCKING TYPE: Set Screw

100 Grainger Parkway, Lake Forest, Illinois 60045-5201 1-(800) GRAINGER, 1-(800) 472-4643, (847) 535-1000 www.grainger.com This file and any associated information and specifications are provided for reference and evaluation purposes only, and is subject to change without notice. Grainger makes no representations, warranties or guarantees as to the appropriateness, accuracy, completeness, or suitability for any purpose, of the file, information or specifications. You are solely responsible for the use of the file, information or specifications.

COMPONENT

4-Bolt Flange Bearing

4LFR4

Flange, 4 Bolt, Bore Dia 0.7500 In

INCH SHEET

UNIT

1 of 1