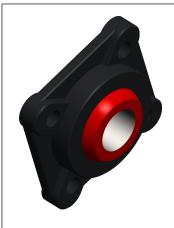

## NOTES:

1. BEARING TYPE: Ball

2. MATERIAL TYPE: Polymer

3. ITEM: 4-Bolt Flange Bearing

4. TEMP. RANGE: -40°F to 194°F

5. SHAFT LOCKING TYPE: Set Screw

100 Grainger Parkway, Lake Forest, Illinois 60045-5201 1-(800) GRAINGER, 1-(800) 472-4643, (847) 535-1000 www.grainger.com This file and any associated information and specifications are provided for reference and evaluation purposes only, and is subject to change without notice. Grainger makes no representations, warranties or guarantees as to the appropriateness, accuracy, completeness, or suitability for any purpose, of the file, information or specifications. You are solely responsible for the use of the file, information or specifications.

COMPONENT

4-Bolt Flange Bearing

4LFR3

Flange, 4 Bolt, Bore Dia 0.6250 In

SHEET

UNIT

INCH

1 of 1