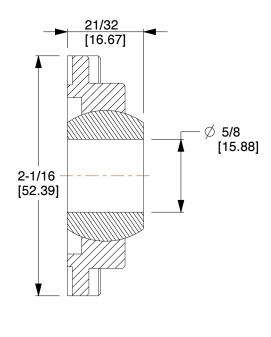

## NOTES:

1. BEARING TYPE: Ball

2. MATERIAL TYPE: Polymer

3. ITEM: 4-Bolt Flange Bearing

4. TEMP. RANGE: -40°F to 194°F

5. SHAFT LOCKING TYPE: Set Screw

100 Grainger Parkway, Lake Forest, Illinois 60045-5201 1-(800) GRAINGER, 1-(800) 472-4643, (847) 535-1000 www.grainger.com This file and any associated information and specifications are provided for reference and evaluation purposes only, and is subject to change without notice. Grainger makes no representations, warranties or guarantees as to the appropriateness, accuracy, completeness, or suitability for any purpose, of the file, information or specifications. You are solely responsible for the use of the file, information or specifications.

COMPONENT

4-Bolt Flange Bearing

4LFR3

Flange, 4 Bolt, Bore Dia 0.6250 In

SHEET

UNIT

INCH

1 of 1