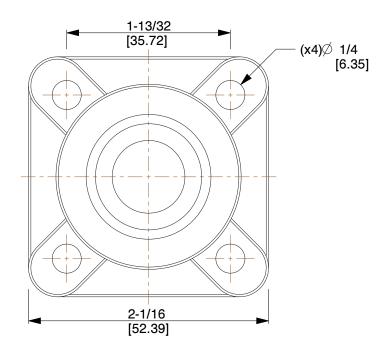

## NOTES:

1. BEARING TYPE: Ball

2. MATERIAL TYPE: Polymer

3. ITEM: 4-Bolt Flange Bearing

4. TEMP. RANGE: -40°F to 194°F

5. SHAFT LOCKING TYPE: Set Screw

100 Grainger Parkway, Lake Forest, Illinois 60045-5201 1-(800) GRAINGER, 1-(800) 472-4643, (847) 535-1000 www.grainger.com This file and any associated information and specifications are provided for reference and evaluation purposes only, and is subject to change without notice. Grainger makes no representations, warranties or guarantees as to the appropriateness, accuracy, completeness, or suitability for any purpose, of the file, information or specifications. You are solely responsible for the use of the file, information or specifications.

COMPONENT

4-Bolt Flange Bearing

4LFR3

Flange, 4 Bolt, Bore Dia 0.6250 In

SHEET

UNIT

INCH

1 of 1