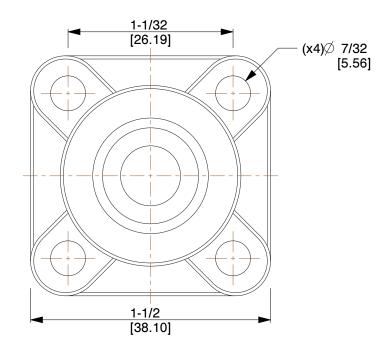

## NOTES:

1. BEARING TYPE: Ball

2. MATERIAL TYPE: Polymer

3. ITEM: 4-Bolt Flange Bearing

4. TEMP. RANGE: -40°F to 194°F 5. SHAFT LOCKING TYPE: Set Screw

100 Grainger Parkway, Lake Forest, Illinois 60045-5201 1-(800) GRAINGER, 1-(800) 472-4643, (847) 535-1000 www.grainger.com This file and any associated information and specifications are provided for reference and evaluation purposes only, and is subject to change without notice. Grainger makes no representations, warranties or guarantees as to the appropriateness, accuracy, completeness, or suitability for any purpose, of the file, information or specifications. You are solely responsible for the use of the file, information or specifications.

4LFP9

COMPONENT

Flange, 4 Bolt, Bore Dia 0.3750 Ir

| 4-Bolt Flange Bearing |        |
|-----------------------|--------|
|                       | UNIT   |
| 9                     | INCH   |
| Dia 0.3750 In         | SHEET  |
|                       | 1 of 1 |