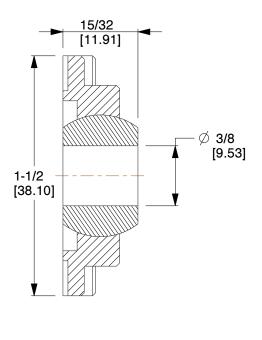

## NOTES:

1. BEARING TYPE: Ball

2. MATERIAL TYPE: Polymer

3. ITEM: 4-Bolt Flange Bearing

4. TEMP. RANGE: -40°F to 194°F 5. SHAFT LOCKING TYPE: Set Screw

100 Grainger Parkway, Lake Forest, Illinois 60045-5201 1-(800) GRAINGER, 1-(800) 472-4643, (847) 535-1000 www.grainger.com This file and any associated information and specifications are provided for reference and evaluation purposes only, and is subject to change without notice. Grainger makes no representations, warranties or guarantees as to the appropriateness, accuracy, completeness, or suitability for any purpose, of the file, information or specifications. You are solely responsible for the use of the file, information or specifications.

4LFP9

COMPONENT

Flange, 4 Bolt, Bore Dia 0.3750 Ir

| 4-Bolt Flange Bearing |        |
|-----------------------|--------|
|                       | UNIT   |
| 9                     | INCH   |
| Dia 0.3750 In         | SHEET  |
|                       | 1 of 1 |