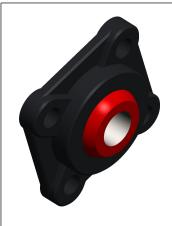

## NOTES:

1. BEARING TYPE: Ball

2. MATERIAL TYPE: Polymer

3. ITEM: 4-Bolt Flange Bearing

4. TEMP. RANGE: -40°F to 194°F 5. SHAFT LOCKING TYPE: Set Screw

100 Grainger Parkway, Lake Forest, Illinois 60045-5201 1-(800) GRAINGER, 1-(800) 472-4643, (847) 535-1000 www.grainger.com This file and any associated information and specifications are provided for reference and evaluation purposes only, and is subject to change without notice. Grainger makes no representations, warranties or guarantees as to the appropriateness, accuracy, completeness, or suitability for any purpose, of the file, information or specifications. You are solely responsible for the use of the file, information or specifications.

4LFP9

COMPONENT

Flange, 4 Bolt, Bore Dia 0.3750 Ir

| 4-Bolt Flange Bearing |        |
|-----------------------|--------|
|                       | UNIT   |
| 9                     | INCH   |
| Dia 0.3750 In         | SHEET  |
|                       | 1 of 1 |