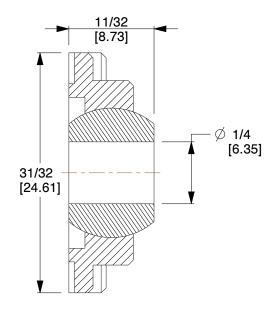

## NOTES:

1. BEARING TYPE: Ball

2. MATERIAL TYPE: Polymer

3. ITEM: 4-Bolt Flange Bearing

4. TEMP. RANGE: -40°F to 194°F

5. SHAFT LOCKING TYPE: Set Screw

100 Grainger Parkway, Lake Forest, Illinois 60045-5201 1-(800) GRAINGER, 1-(800) 472-4643, (847) 535-1000 www.grainger.com This file and any associated information and specifications are provided for reference and evaluation purposes only, and is subject to change without notice. Grainger makes no representations, warranties or guarantees as to the appropriateness, accuracy, completeness, or suitability for any purpose, of the file, information or specifications.

SCALE

1.00

COMPONENT

4-Bolt Flange Bearing

4LFP7

Flange, 4 Bolt, Bore Dia 0.2500 In

SHEET 1 of 1

UNIT