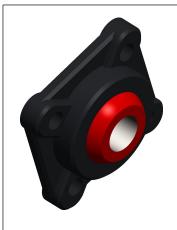

## NOTES:

1. BEARING TYPE: Ball

2. MATERIAL TYPE: Polymer

3. ITEM: 4-Bolt Flange Bearing

4. TEMP. RANGE: -40°F to 194°F

5. SHAFT LOCKING TYPE: Set Screw

100 Grainger Parkway, Lake Forest, Illinois 60045-5201 1-(800) GRAINGER, 1-(800) 472-4643, (847) 535-1000 www.grainger.com This file and any associated information and specifications are provided for reference and evaluation purposes only, and is subject to change without notice. Grainger makes no representations, warranties or guarantees as to the appropriateness, accuracy, completeness, or suitability for any purpose, of the file, information or specifications.

SCALE

1.00

COMPONENT

4-Bolt Flange Bearing

4LFP7

Flange, 4 Bolt, Bore Dia 0.2500 In

SHEET 1 of 1

UNIT