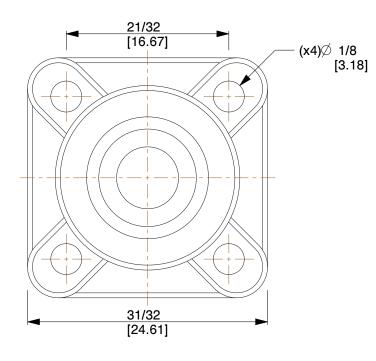

## NOTES:

1. BEARING TYPE: Ball

2. MATERIAL TYPE: Polymer

3. ITEM: 4-Bolt Flange Bearing

4. TEMP. RANGE: -40°F to 194°F

5. SHAFT LOCKING TYPE: Set Screw

100 Grainger Parkway, Lake Forest, Illinois 60045-5201 1-(800) GRAINGER, 1-(800) 472-4643, (847) 535-1000 www.grainger.com This file and any associated information and specifications are provided for reference and evaluation purposes only, and is subject to change without notice. Grainger makes no representations, warranties or guarantees as to the appropriateness, accuracy, completeness, or suitability for any purpose, of the file, information or specifications.

SCALE

1.00

COMPONENT

4-Bolt Flange Bearing

4LFP7

Flange, 4 Bolt, Bore Dia 0.2500 In

SHEET 1 of 1

UNIT