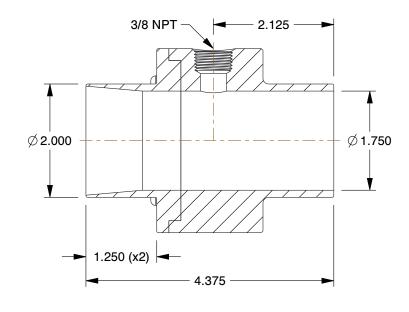

## NOTES:

- 1. VACCUM: -28.5 in. H2O
- 2. AIR INLET GENDER: Female
- 3. AIR INLET THREAD TYPE: NPT
- 4. VACUUM CONVEYOR MATERIAL : Stainless Steel
- 5. AIR CONSUMPTION @ 80 PSI: 45.0 scfm
- 6. MINIMUM OPERATING AIR PRESSURE: 20 psi
- 7. MAXIMUM OPERATING AIR PRESSURE: 250 psi

You are solely responsible for the use of the file, information or specifications.

This drawing is the property of GRAINGER. It contains confidential, proprietary information that is GRAINGER property. Do not disclose to or duplicate for others except as authorized by GRAINGER.

SCALE

0.59

COMPONENT

Vacuum Conveyor

4LCR1

Air Conveyor, SS, 2 In. Hose, 45 scfm

SHEET

UNIT