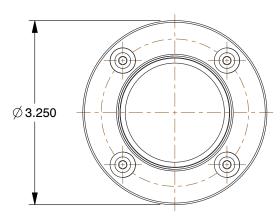

SCALE

0.59

COMPONENT

Vacuum Conveyor

4LCR1

Air Conveyor, SS, 2 In. Hose, 45 scfm

SHEET

UNIT